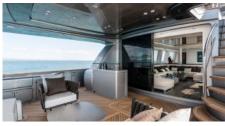

## SANDS

## PRICE FROM € 121 000 PER WEEK

| YEAR BUILT 2018 | LENGTH        | builder           | G U E S T S |
|-----------------|---------------|-------------------|-------------|
|                 | 36m./(117′2″) | Maiora            | 12          |
| C A B I N S     | CREW          |                   | YACHT TYPE  |
| 6               | 6             |                   | Motor       |
| SPECIFICATION   |               |                   |             |
| DIMENSIONS      | CONFIGURATION | SPEED             |             |
| LENGTH          | DOUBLE        | CRUISING S        | PEED        |
| <b>35,7m.</b>   | <b>4</b>      | <b>19,0 knots</b> | PEED        |
| B E A M         | T W I N       | MAXIMUM S         |             |