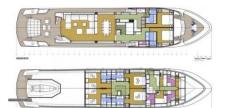

## PRICE FROM € 121 000 PER WEEK

| YEAR BUILT 2018 | LENGTH        | builder           | G U E S T S |
|-----------------|---------------|-------------------|-------------|
|                 | 36m./(117′2″) | Maiora            | 12          |
| C A B I N S     | CREW          |                   | YACHT TYPE  |
| 6               | 6             |                   | Motor       |
| SPECIFICATION   |               |                   |             |
| DIMENSIONS      | CONFIGURATION | SPEED             |             |
| LENGTH          | DOUBLE        | CRUISING S        | PEED        |
| <b>35,7m.</b>   | <b>4</b>      | <b>19,0 knots</b> | PEED        |
| B E A M         | T W I N       | MAXIMUM S         |             |