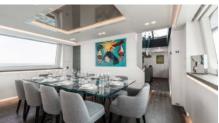

## PRICE FROM € 121 000 PER WEEK

| YEAR BUILT 2018 | LENGTH        | builder           | G U E S T S |
|-----------------|---------------|-------------------|-------------|
|                 | 36m./(117′2″) | Maiora            | 12          |
| C A B I N S     | CREW          |                   | YACHT TYPE  |
| 6               | 6             |                   | Motor       |
| SPECIFICATION   |               |                   |             |
| DIMENSIONS      | CONFIGURATION | SPEED             |             |
| LENGTH          | DOUBLE        | CRUISING S        | PEED        |
| <b>35,7m.</b>   | <b>4</b>      | <b>19,0 knots</b> | PEED        |
| B E A M         | T W I N       | MAXIMUM S         |             |