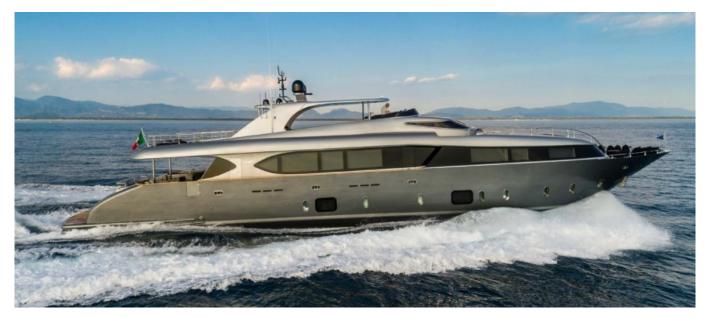

## SANDS

## PRICE FROM € 121 000 PER WEEK

| YEAR BUILT 2018 | LENGTH        | builder           | G U E S T S |
|-----------------|---------------|-------------------|-------------|
|                 | 36m./(117′2″) | Maiora            | 12          |
| C A B I N S     | CREW          |                   | YACHT TYPE  |
| 6               | 6             |                   | Motor       |
| SPECIFICATION   |               |                   |             |
| DIMENSIONS      | CONFIGURATION | SPEED             |             |
| LENGTH          | DOUBLE        | CRUISING S        | PEED        |
| <b>35,7m.</b>   | <b>4</b>      | <b>19,0 knots</b> | PEED        |
| B E A M         | T W I N       | MAXIMUM S         |             |