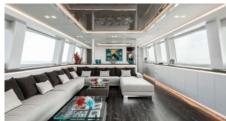

## SANDS

## PRICE FROM € 121 000 PER WEEK

| YEAR BUILT 2018 | LENGTH        | builder           | G U E S T S |
|-----------------|---------------|-------------------|-------------|
|                 | 36m./(117′2″) | Maiora            | 12          |
| C A B I N S     | CREW          |                   | YACHT TYPE  |
| 6               | 6             |                   | Motor       |
| SPECIFICATION   |               |                   |             |
| DIMENSIONS      | CONFIGURATION | SPEED             |             |
| LENGTH          | DOUBLE        | CRUISING S        | PEED        |
| <b>35,7m.</b>   | <b>4</b>      | <b>19,0 knots</b> | PEED        |
| B E A M         | T W I N       | MAXIMUM S         |             |