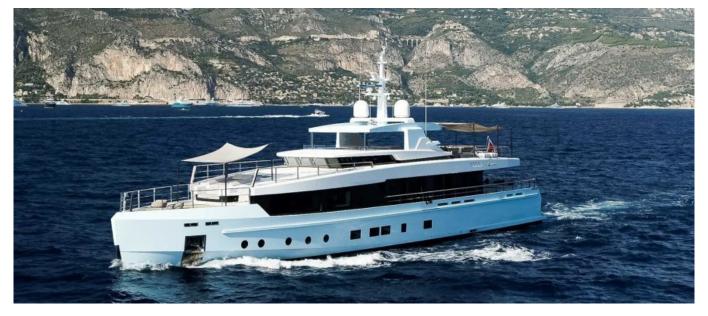

# JESMA II

## PRICE FROM € 130 000 PER WEEK

| YEAR BUILT | LENGTH        | B U I L D E R                      | GUESTS     |
|------------|---------------|------------------------------------|------------|
| 2017       | 40m./(131'3") | Admiral                            | 12         |
| CABINS     | CREW          | CHARTER DESTINATIONS Mediterranean | YACHT TYPE |
| 5          | 8             |                                    | Motor      |

### SPECIFICATION

| DIMENSIONS | CONFIGURATION | SPEED          |
|------------|---------------|----------------|
| LENGTH     | DOUBLE        | CRUISING SPEED |
| 40,0m.     | 3             | 15,0 knots     |
| BEAM       | CONVERTIBLE   | MAXIMUM SPEED  |
| 8,0m.      | 2             | 18,0 knots     |
| DRAFT      |               |                |