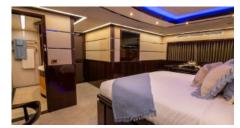

## **INTRIGUE**

# PRICE FROM A\$ 80 000 PER WEEK

| YEAR BUILT / REFIT 2010 / 2022 | LENGTH       | BUILDER                                          | GUESTS              |
|--------------------------------|--------------|--------------------------------------------------|---------------------|
|                                | 28m./(93'5") | Jade Yachts                                      | 8                   |
| CABINS<br>4                    | CREW         | CHARTER DESTINATIONS Australasia & South Pacific | YACHT TYPE<br>Motor |