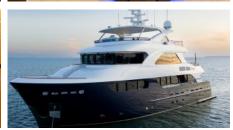

## **INTRIGUE**

# PRICE FROM A\$ 80 000 PER WEEK

| YEAR BUILT / REFIT 2010 / 2022 | LENGTH       | BUILDER                                          | GUESTS              |
|--------------------------------|--------------|--------------------------------------------------|---------------------|
|                                | 28m./(93'5") | Jade Yachts                                      | 8                   |
| CABINS<br>4                    | CREW         | CHARTER DESTINATIONS Australasia & South Pacific | YACHT TYPE<br>Motor |