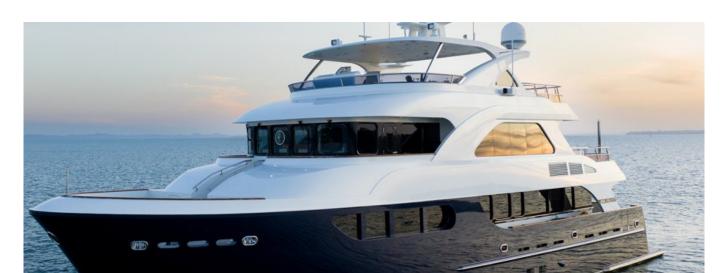

## **INTRIGUE**

# PRICE FROM A\$ 80 000 PER WEEK

| YEAR BUILT / REFIT 2010 / 2022 | LENGTH       | BUILDER                                          | GUESTS              |
|--------------------------------|--------------|--------------------------------------------------|---------------------|
|                                | 28m./(93'5") | Jade Yachts                                      | 8                   |
| CABINS<br>4                    | CREW         | CHARTER DESTINATIONS Australasia & South Pacific | YACHT TYPE<br>Motor |

### **SPECIFICATION**

DIMENSIONS SPEED

LENGTH CRUISING SPEED

28,5m. 8,0 knots

EAM MAXIMUM SPEED

**7,5m.** 12,0 knots

2,3m.

AMENITIES