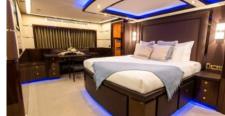

## **INTRIGUE**

# PRICE FROM A\$ 80 000 PER WEEK

| YEAR BUILT / REFIT 2010 / 2022 | LENGTH       | BUILDER                                          | GUESTS              |
|--------------------------------|--------------|--------------------------------------------------|---------------------|
|                                | 28m./(93'5") | Jade Yachts                                      | 8                   |
| CABINS<br>4                    | CREW         | CHARTER DESTINATIONS Australasia & South Pacific | YACHT TYPE<br>Motor |