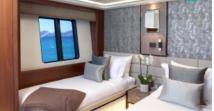

## PRICE FROM € 175 000 PER WEEK

| YEAR BUILT / REFIT 2012 / 2018 | LENGTH<br>40m./(131′3″) | BUILDER<br>Princess                   | G U E S T S<br>10   |
|--------------------------------|-------------------------|---------------------------------------|---------------------|
| CABINS<br>5                    | C R E W<br><b>7</b>     | CHARTER DESTINATIONS<br>Mediterranean | YACHT TYPE<br>Motor |
| SPECIFICATION                  |                         |                                       |                     |
| DIMENSIONS                     | CONFIGURATION           | SPEED                                 |                     |
| LENGTH                         | DOUBLE                  | CRUISING SPEED                        |                     |
| 40,0m.                         | 3                       | 13,0 knots                            |                     |
| BEAM                           | TWIN                    | MAXIMUM SPEED                         |                     |
| 8,0m.                          | 2                       | 17,0 knots                            |                     |
| DRAFT                          | CONVERTIBLE             |                                       |                     |

AMENITIES

2,3m.

Air Conditioning, Jacuzzi, WiFi, Stabilisers at anchor, Stabilisers underway TENDERS & TOYS

2

Kayaking, Waterskis, Wakeboard, Seabob, Snorkeling Gear, Fishing Gear, Paddle Board, Doughnut, Bike Push, Stand-up Paddle-board Read more