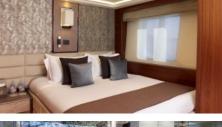

## IMPERIAL PRINCESS BEATRICE

## PRICE FROM € 175 000 PER WEEK

| YEAR BUILT / REFIT 2012 / 2018 | LENGTH<br>40m./(131′3″) | BUILDER<br>Princess                   | G U E S T S<br>10   |
|--------------------------------|-------------------------|---------------------------------------|---------------------|
| CABINS<br>5                    | C R E W<br><b>7</b>     | CHARTER DESTINATIONS<br>Mediterranean | YACHT TYPE<br>Motor |
| SPECIFICATION                  |                         |                                       |                     |
| DIMENSIONS                     | CONFIGURATION           | SPEED                                 |                     |
| LENGTH                         | DOUBLE                  | CRUISING SPEED                        |                     |
| 40,0m.                         | 3                       | 13,0 knots                            |                     |
| BEAM                           | TWIN                    | MAXIMUM SPEED                         |                     |
| 8,0m.                          | 2                       | 17,0 knots                            |                     |
| DRAFT                          | CONVERTIBLE             |                                       |                     |