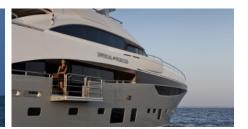

## IMPERIAL PRINCESS BEATRICE

## PRICE FROM € 175 000 PER WEEK

| YEAR BUILT / REFIT 2012 / 2018 | LENGTH<br>40m./(131′3″) | BUILDER<br>Princess                   | G U E S T S<br>10   |
|--------------------------------|-------------------------|---------------------------------------|---------------------|
| CABINS<br>5                    | C R E W<br><b>7</b>     | CHARTER DESTINATIONS<br>Mediterranean | YACHT TYPE<br>Motor |
| SPECIFICATION                  |                         |                                       |                     |
| DIMENSIONS                     | CONFIGURATION           | SPEED                                 |                     |
| LENGTH                         | DOUBLE                  | CRUISING SPEED                        |                     |
| 40,0m.                         | 3                       | 13,0 knots                            |                     |
| BEAM                           | TWIN                    | MAXIMUM SPEED                         |                     |
| 8,0m.                          | 2                       | 17,0 knots                            |                     |
| DRAFT                          | CONVERTIBLE             |                                       |                     |