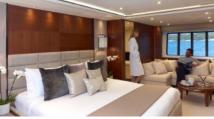

## PRICE FROM € 175 000 PER WEEK

| YEAR BUILT / REFIT 2012 / 2018 | LENGTH<br>40m./(131′3″) | BUILDER<br>Princess                   | G U E S T S<br>10   |
|--------------------------------|-------------------------|---------------------------------------|---------------------|
| CABINS<br>5                    | C R E W<br><b>7</b>     | CHARTER DESTINATIONS<br>Mediterranean | YACHT TYPE<br>Motor |
| SPECIFICATION                  |                         |                                       |                     |
| DIMENSIONS                     | CONFIGURATION           | SPEED                                 |                     |
| LENGTH                         | DOUBLE                  | CRUISING SPEED                        |                     |
| 40,0m.                         | 3                       | 13,0 knots                            |                     |
| BEAM                           | TWIN                    | MAXIMUM SPEED                         |                     |
| 8,0m.                          | 2                       | 17,0 knots                            |                     |
| DRAFT                          | CONVERTIBLE             |                                       |                     |

AMENITIES

2,3m.

Air Conditioning, Jacuzzi, WiFi, Stabilisers at anchor, Stabilisers underway TENDERS & TOYS

2

Kayaking, Waterskis, Wakeboard, Seabob, Snorkeling Gear, Fishing Gear, Paddle Board, Doughnut, Bike Push, Stand-up Paddle-board Read more