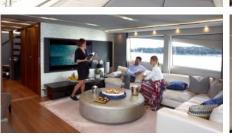

## IMPERIAL PRINCESS BEATRICE

## PRICE FROM € 175 000 PER WEEK

| YEAR BUILT / REFIT 2012 / 2018 | LENGTH<br>40m./(131′3″) | BUILDER<br>Princess                   | G U E S T S<br>10   |
|--------------------------------|-------------------------|---------------------------------------|---------------------|
| CABINS<br>5                    | C R E W<br><b>7</b>     | CHARTER DESTINATIONS<br>Mediterranean | YACHT TYPE<br>Motor |
| SPECIFICATION                  |                         |                                       |                     |
| DIMENSIONS                     | CONFIGURATION           | SPEED                                 |                     |
| LENGTH                         | DOUBLE                  | CRUISING SPEED                        |                     |
| 40,0m.                         | 3                       | 13,0 knots                            |                     |
| BEAM                           | TWIN                    | MAXIMUM SPEED                         |                     |
| 8,0m.                          | 2                       | 17,0 knots                            |                     |
| DRAFT                          | CONVERTIBLE             |                                       |                     |

AMENITIES

2,3m.

Air Conditioning, Jacuzzi, WiFi, Stabilisers at anchor, Stabilisers underway TENDERS & TOYS

2

Kayaking, Waterskis, Wakeboard, Seabob, Snorkeling Gear, Fishing Gear, Paddle Board, Doughnut, Bike Push, Stand-up Paddle-board Read more