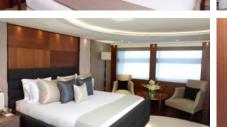

## PRICE FROM € 175 000 PER WEEK

| YEAR BUILT / REFIT 2012 / 2018 | LENGTH<br>40m./(131′3″) | BUILDER<br>Princess                   | G U E S T S<br>10   |
|--------------------------------|-------------------------|---------------------------------------|---------------------|
| CABINS<br>5                    | C R E W<br><b>7</b>     | CHARTER DESTINATIONS<br>Mediterranean | YACHT TYPE<br>Motor |
| SPECIFICATION                  |                         |                                       |                     |
| DIMENSIONS                     | CONFIGURATION           | SPEED                                 |                     |
| LENGTH                         | DOUBLE                  | CRUISING SPEED                        |                     |
| 40,0m.                         | 3                       | 13,0 knots                            |                     |
| BEAM                           | TWIN                    | MAXIMUM SPEED                         |                     |
| 8,0m.                          | 2                       | 17,0 knots                            |                     |
| DRAFT                          | CONVERTIBLE             |                                       |                     |

AMENITIES

2,3m.

Air Conditioning, Jacuzzi, WiFi, Stabilisers at anchor, Stabilisers underway TENDERS & TOYS

2

Kayaking, Waterskis, Wakeboard, Seabob, Snorkeling Gear, Fishing Gear, Paddle Board, Doughnut, Bike Push, Stand-up Paddle-board Read more