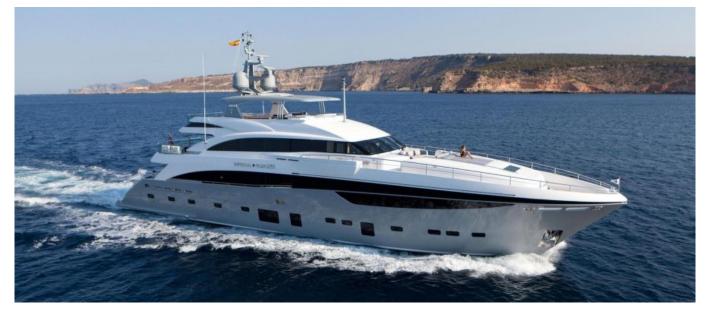

## IMPERIAL PRINCESS BEATRICE

## PRICE FROM € 175 000 PER WEEK

| YEAR BUILT / REFIT 2012 / 2018 | LENGTH<br>40m./(131′3″) | BUILDER<br>Princess                   | G U E S T S<br>10   |
|--------------------------------|-------------------------|---------------------------------------|---------------------|
| CABINS<br>5                    | C R E W<br><b>7</b>     | CHARTER DESTINATIONS<br>Mediterranean | YACHT TYPE<br>Motor |
| SPECIFICATION                  |                         |                                       |                     |
| DIMENSIONS                     | CONFIGURATION           | SPEED                                 |                     |
| LENGTH                         | DOUBLE                  | CRUISING SPEED                        |                     |
| 40,0m.                         | 3                       | 13,0 knots                            |                     |
| BEAM                           | TWIN                    | MAXIMUM SPEED                         |                     |
| 8,0m.                          | 2                       | 17,0 knots                            |                     |
| DRAFT                          | CONVERTIBLE             |                                       |                     |