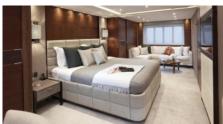

## PRICE FROM € 175 000 PER WEEK

| YEAR BUILT / REFIT 2012 / 2018 | LENGTH<br>40m./(131′3″) | BUILDER<br>Princess                   | G U E S T S<br>10   |
|--------------------------------|-------------------------|---------------------------------------|---------------------|
| CABINS<br>5                    | C R E W<br><b>7</b>     | CHARTER DESTINATIONS<br>Mediterranean | YACHT TYPE<br>Motor |
| SPECIFICATION                  |                         |                                       |                     |
| DIMENSIONS                     | CONFIGURATION           | SPEED                                 |                     |
| LENGTH                         | DOUBLE                  | CRUISING SPEED                        |                     |
| 40,0m.                         | 3                       | 13,0 knots                            |                     |
| BEAM                           | TWIN                    | MAXIMUM SPEED                         |                     |
| 8,0m.                          | 2                       | 17,0 knots                            |                     |
| DRAFT                          | CONVERTIBLE             |                                       |                     |