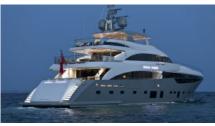

## IMPERIAL PRINCESS BEATRICE

## PRICE FROM € 175 000 PER WEEK

| YEAR BUILT / REFIT 2012 / 2018 | LENGTH<br>40m./(131′3″) | BUILDER<br>Princess                   | G U E S T S<br>10   |
|--------------------------------|-------------------------|---------------------------------------|---------------------|
| CABINS<br>5                    | C R E W<br><b>7</b>     | CHARTER DESTINATIONS<br>Mediterranean | YACHT TYPE<br>Motor |
| SPECIFICATION                  |                         |                                       |                     |
| DIMENSIONS                     | CONFIGURATION           | SPEED                                 |                     |
| LENGTH                         | DOUBLE                  | CRUISING SPEED                        |                     |
| 40,0m.                         | 3                       | 13,0 knots                            |                     |
| BEAM                           | TWIN                    | MAXIMUM SPEED                         |                     |
| 8,0m.                          | 2                       | 17,0 knots                            |                     |
| DRAFT                          | CONVERTIBLE             |                                       |                     |