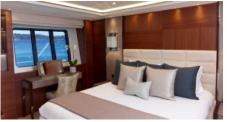

## PRICE FROM € 175 000 PER WEEK

| YEAR BUILT / REFIT 2012 / 2018 | LENGTH<br>40m./(131′3″) | BUILDER<br>Princess                   | G U E S T S<br>10   |
|--------------------------------|-------------------------|---------------------------------------|---------------------|
| CABINS<br>5                    | C R E W<br><b>7</b>     | CHARTER DESTINATIONS<br>Mediterranean | YACHT TYPE<br>Motor |
| SPECIFICATION                  |                         |                                       |                     |
| DIMENSIONS                     | CONFIGURATION           | SPEED                                 |                     |
| LENGTH                         | DOUBLE                  | CRUISING SPEED                        |                     |
| 40,0m.                         | 3                       | 13,0 knots                            |                     |
| BEAM                           | TWIN                    | MAXIMUM SPEED                         |                     |
| 8,0m.                          | 2                       | 17,0 knots                            |                     |
| DRAFT                          | CONVERTIBLE             |                                       |                     |

AMENITIES

2,3m.

Air Conditioning, Jacuzzi, WiFi, Stabilisers at anchor, Stabilisers underway TENDERS & TOYS

2

Kayaking, Waterskis, Wakeboard, Seabob, Snorkeling Gear, Fishing Gear, Paddle Board, Doughnut, Bike Push, Stand-up Paddle-board Read more