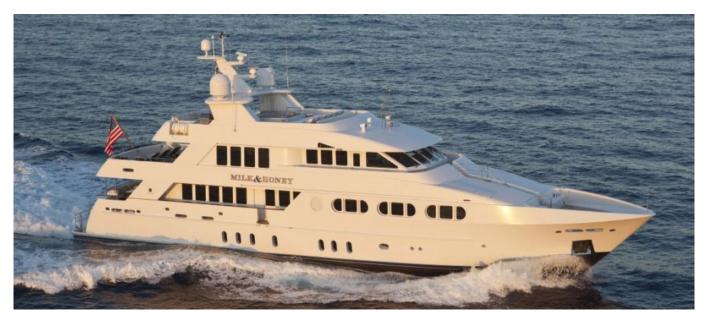

## MILK AND HONEY

## **PRICE FROM** \$ 98 000 PER WEEK

YEAR BUILT / REFIT 2003 / 2020 CABINS 5

LENGTH 38m./(125'0") CREW 7

BUILDER Palmer Johnson LOCATION SUMMER North America LOCATION WINTER The Caribbean

SPEED

CRUISING SPEED 11,5 knots MAXIMUM SPEED 16,0 knots