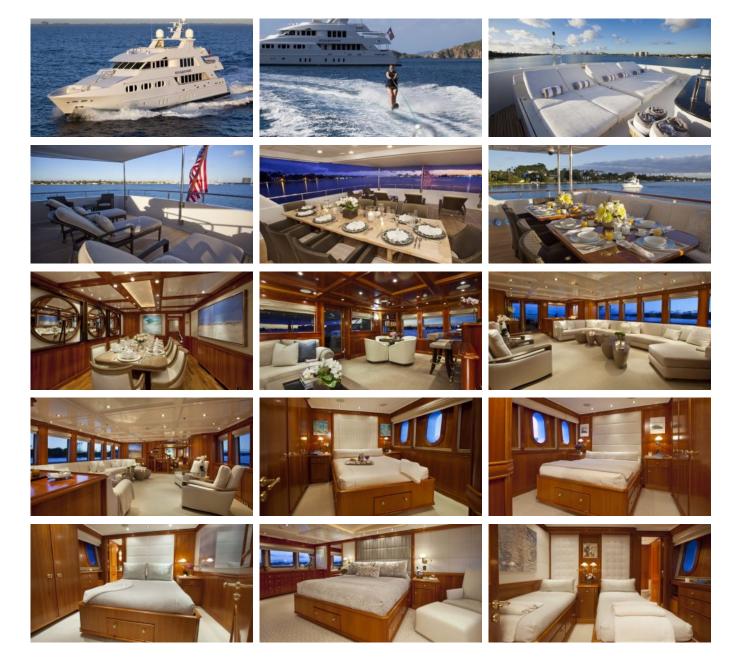

AMENITIES

Air Conditioning, Jacuzzi, Stabilisers at anchor, WiFi

TENDERS & TOYS

28' Regulator guest tender with 2x 300 hp 4 stroke Yamaha Outboards, fresh water shower, head, radar, gps plotter, auto pilot, fish finder, sound system, VHF, and easy water access via ladder, swim platform and transom door., 20' Nautica RIB Inflatable with a 200 hp Yamaha 4 stroke completely refurbished, (2) underwater Sea Scooters, Large Heated deck Jacuzzi, (2) two man Kayaks, (2) Standup paddle boards, Snorkel equipment, Waterskis (adults and children's), Kneeboard, Tubes <u>Read more</u>

More photos

NQUIRE NOW

+44 20 45 773 007 +1 646 905 0707 +33 749 41 21 53 +971 58 916 7360

info@yachthunter.com yachthunter.com

Scan the QR code for more information